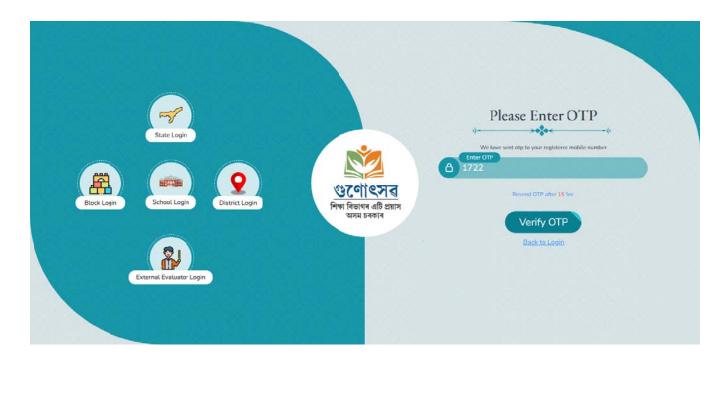

**LOGIN PAGE AS EVALUATOR USER:** Login with your login id **(Registered Mobile Number)** and **Default Password** as per provide by Gunotsav 2025. Please Enter Correct User Id & Password for Login.

**PLEASE ENTER OTP:** We have sent an OTP (One-Time Password) to your registered mobile number.