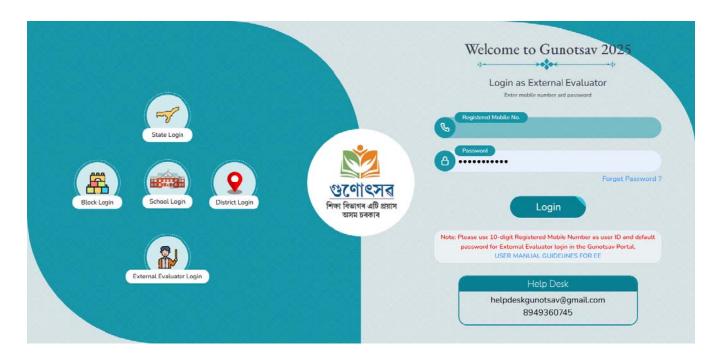

**LOGIN PAGE AS EVALUATOR USER:** Login with your login id **(Registered Mobile Number)** and **Default Password** as per provide by Gunotsav 2025. Please Enter Correct User Id & Password for Login.

**PLEASE ENTER OTP:** We have sent an OTP (One-Time Password) to your registered mobile number.