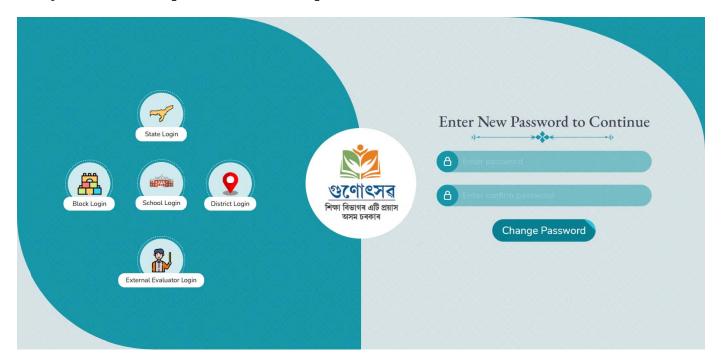

**CHANGE PASSWORD (ENTER NEW PASSWORD TO CONTINUE):** Once you successfully log in, you will be automatically redirected to a Change Password Screen. This step is mandatory for security purposes. **To secure your account, please set a new password.** 